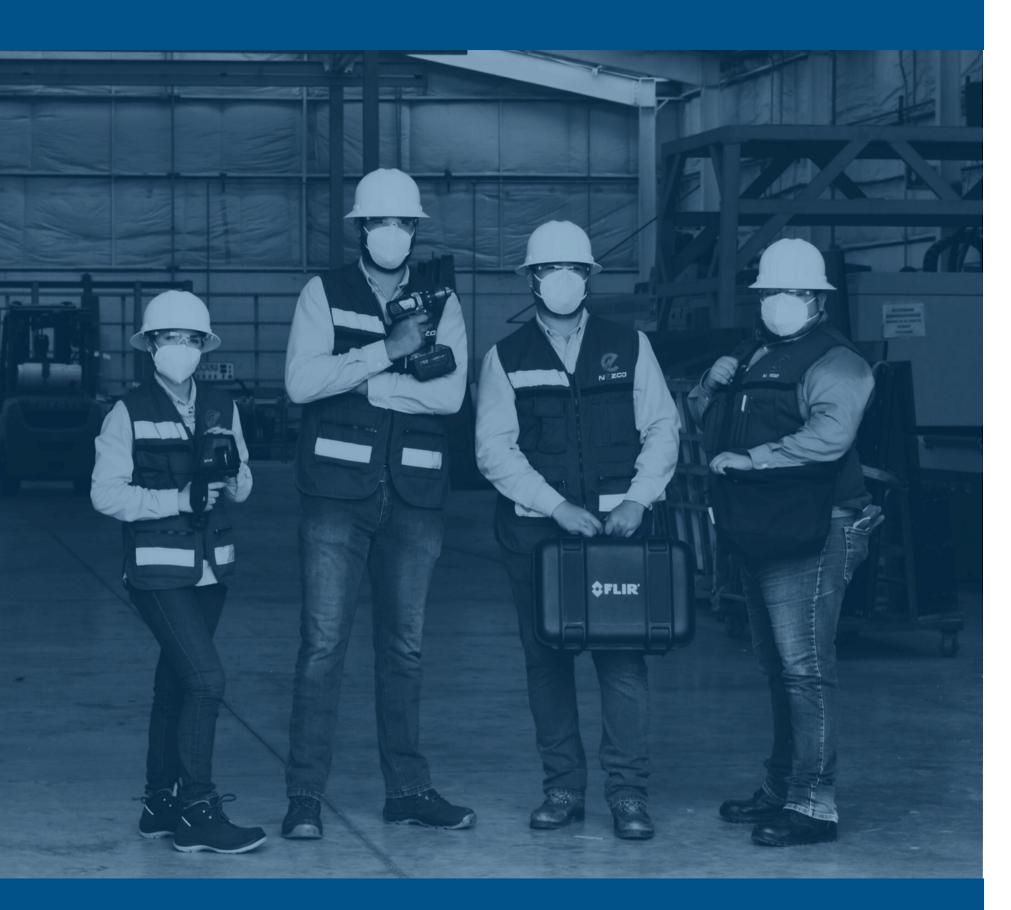

#### **ELECTRICAL STUDIES**

We conduct comprehensive electrical studies to evaluate and enhance the performance of any electrical system.

Through detailed analysis, we identify areas for improvement, ensure compliance with regulations, and optimize the efficiency and safety of any facility.

Our comprehensive approach guarantees precise solutions tailored to your specific needs:

- Power factor
- Harmonics
- Thermography
- Short-circuit analysis
- Grounding
- Protection coordination
- Energy efficiency
- Energy loss reduction