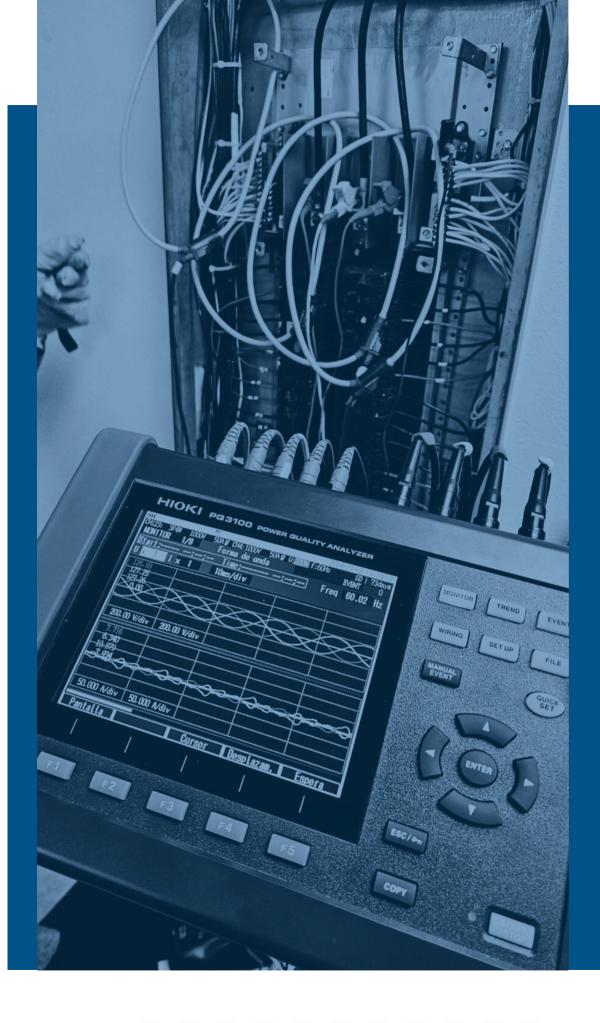

#### **ELECTRICAL STUDIES**

We conduct comprehensive electrical studies to evaluate and enhance the performance of any electrical system.

Through detailed analysis, we identify areas for improvement, ensure compliance with regulations, and optimize the efficiency and safety of any facility.

Our comprehensive approach guarantees precise solutions tailored to your specific needs:

- Power factor
- Harmonics
- Thermography
- Short-circuit analysis
- Grounding
- Protection coordination
- Energy efficiency
- Energy loss reduction