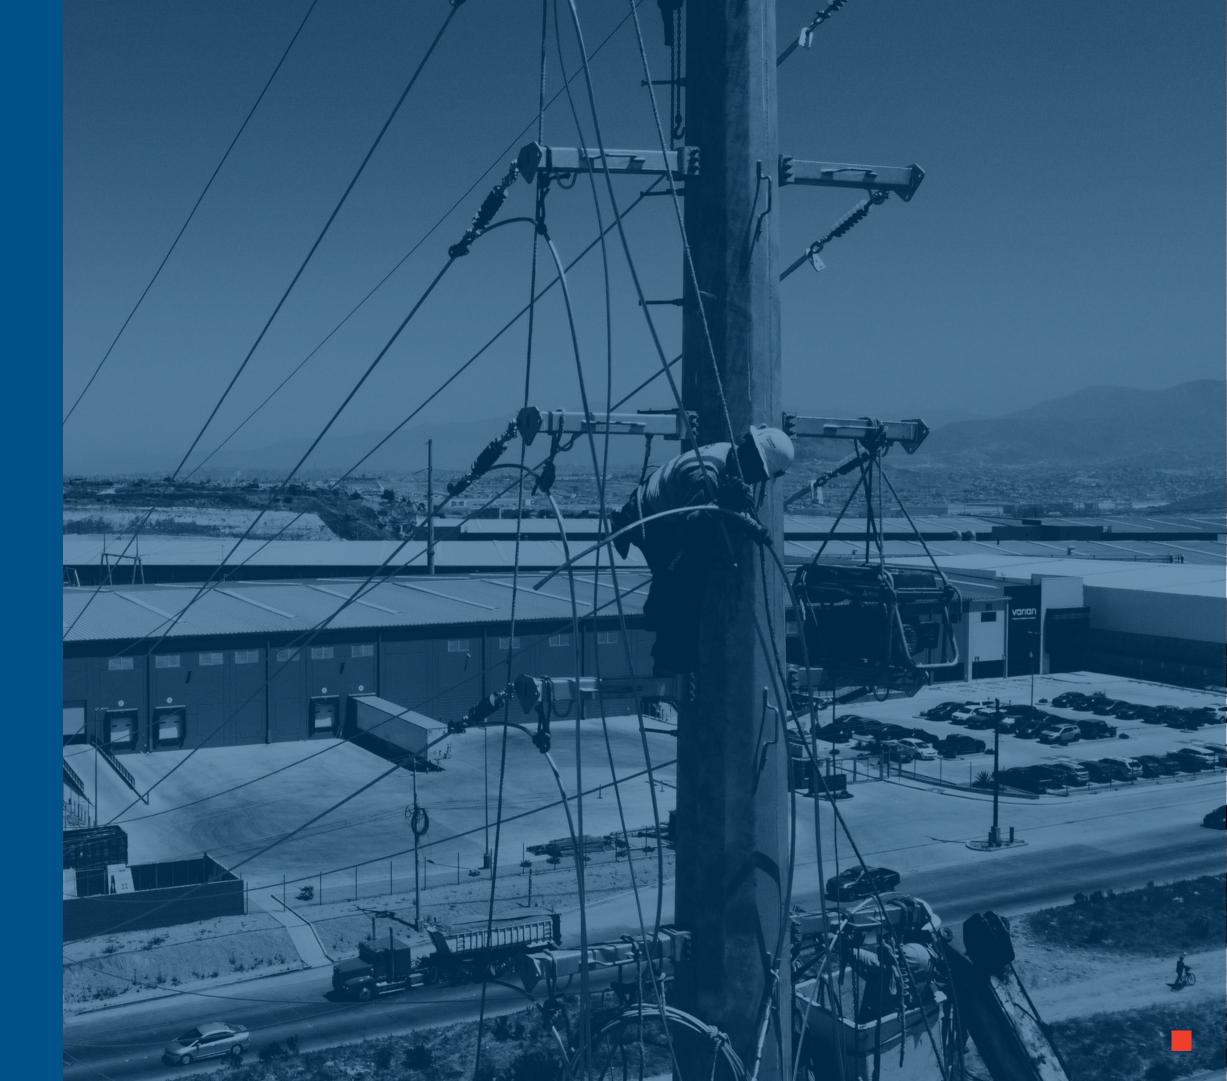

#### OVERHEAD AND UNDERGROUND TRANSMISSION LINES

We design, construct, and maintain both overhead and underground transmission lines, ensuring a reliable and safe power supply while complying with regulations.

#### OVERHEAD AND UNDERGROUND DISTRIBUTION LINES

Installation and maintenance of both overhead and underground electrical distribution lines, providing secure and efficient solutions tailored to each project's needs.

#### SUBSTATIONS

We build substations according to project requirements, offering endto-end services from design to commissioning and maintenance.

. . . . . . . .